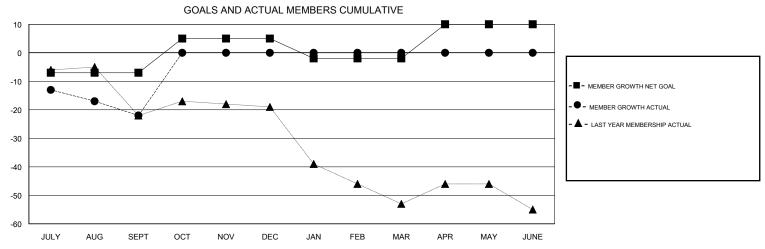

## **HOWARD HUDSON LOCATION IDAHO GMT CA** Clubs Members RESULTS FOR 2018-2019 RESULTS FOR 2018-2019 NEW CLUB GOAL NEW CLUBS DROPPED CLUBS MEMBER GROWTH NET MEMBER GROWTH DROPPED QUARTER QUARTER GOAL ACTUAL MEMBERS ACTUAL (including transfers) 0 0 -7 16 38 JULY/AUG/SEPT JULY/AUG/SEPT 0 12 0 0 OCT/NOV/DEC OCT/NOV/DEC 0 0 0 -7 0 0 JAN/FEB/MAR JAN/FEB/MAR 0 0 0 0 12 APR/MAY/JUNE APR/MAY/JUNE